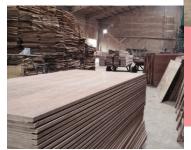

#### **PLYwooD**

• Size: 2400 x 1220 x 28mm

Grade: A

• Core: Hard wood

• Face/back Veneer 0.6mm

• Number of Ply: 21 (19 inners and 2 outers)

• Glue: Phenol formaldehyde resin / Melamine

• Weight: 58 kgs / piece

our

• Boiled water tolerance: more than 5 hours

• Packing Style: As per customer requirement

INFRACON network

**Infracon Workhouses** 

Leading dealers all over India

**Email** sales@infracon.in

**PLYwooD** 